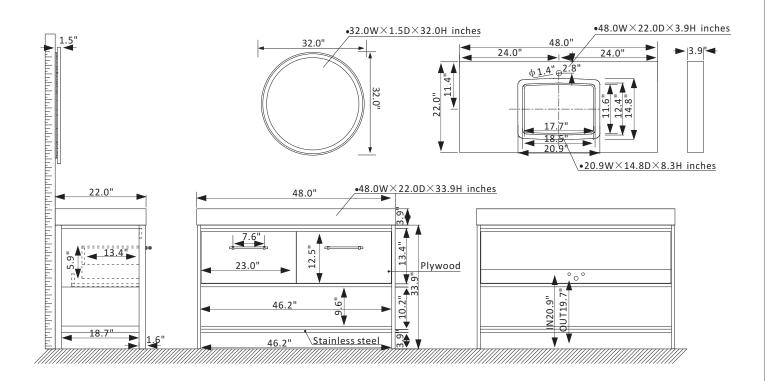

## **Features**

Brushed Gold Stainless Steel Frame with plywood construction ensure supreme sturdiness.

Available in beautiful Suleiman Oak finish to complement any décor.

2 soft-close drawers provide concealed storage for toiletries.

White composite grain white stone countertop with beautiful natural veining.

Rectangular, ceramic undermount basin coordinates with top.

Brushed Gold finish hardware for a touch of style and contrast.

Open fixed shelf provides ample room for item storage and display.

Single, circular LED-framed mirror matches vanity.

Pre-drilled and designed for easy plumbing and faucet installation.

\* Does not include faucet, drain assembly, P-trap, or backsplash.